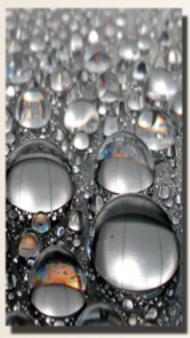

## Masonry Top Sealer Powerful, Eco-Safe, Water Holdout

Masonry Top Sealer is a non-toxic, non flammable, penetrating surface sealer that enables water holdout and resistance on porous concrete and masonry surfaces. Masonry Top Sealer (MTS) is designed for above grade surfaces. MTS is very durable, and will provide water hold out for up to two years on horizontal surfaces and two to five years on vertical surfaces depending on location and exposure. MTS is one of the most durable concrete surface sealers available and one of the safest for the environment, humans, and pets.

## Advantages...

- One coat application
- Leaves clear, non glossy, natural appearing surface, no peeling
- ✓ Will not alter color or texture
- Impervious to penetration of grease, oils, acids, and salts
- Reduces pitting, dusting, and mold & mildew for mation
- Easier ice and snow removal
- Enables easy clean up of spills with mild soap and water