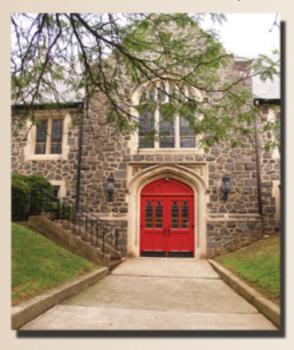

## Masonry Top Sealer Powerful, Eco-Safe, Water Holdout

Masonry Top Sealer is a non-toxic, non flammable, penetrating surface sealer that enables water holdout and resistance on porous concrete and masonry surfaces. Masonry Top Sealer (MTS) is designed for above grade surfaces. MTS is very durable, and will provide water hold out for up to two years on horizontal surfaces and two to five years on vertical surfaces depending on location and exposure. MTS is one of the most durable concrete surface sealers available and one of the safest for the environment, humans, and pets.