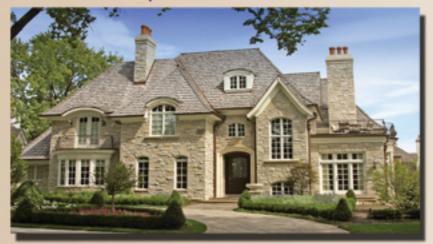

## Masonry Top Sealer Powerful, Eco-Safe, Water Holdout

Masonry Top Sealer is a non-toxic, non flammable, penetrating surface sealer that enables water holdout and resistance on porous concrete and masonry surfaces. Masonry Top Sealer (MTS) is designed for above grade surfaces. MTS is very durable, and will provide water hold out for up to two years on horizontal surfaces and two to five years on vertical surfaces depending on location and exposure. MTS is one of the most durable concrete surface sealers available and one of the safest for the environment, humans, and pets.